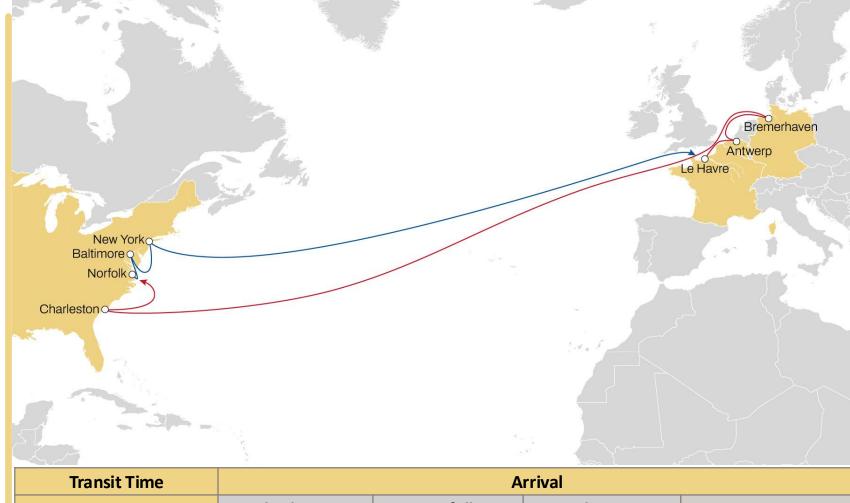

#### NEUSEC 2

# **NWC TO USA**

- Weekly sailings
- Best connection and transit times from France (Le Havre) and Antwerp to Charleston and Norfolk

| Transit Time |            | A       | rrival    |          |  |
|--------------|------------|---------|-----------|----------|--|
| Departure    | Charleston | Norfolk | Baltimore | New York |  |
| Le Havre     | 16         | 21      | 23        | 28       |  |
| Antwerp      | 14         | 19      | 21        | 26       |  |
| Bremerhaven  | 11         | 16      | 18        | 23       |  |