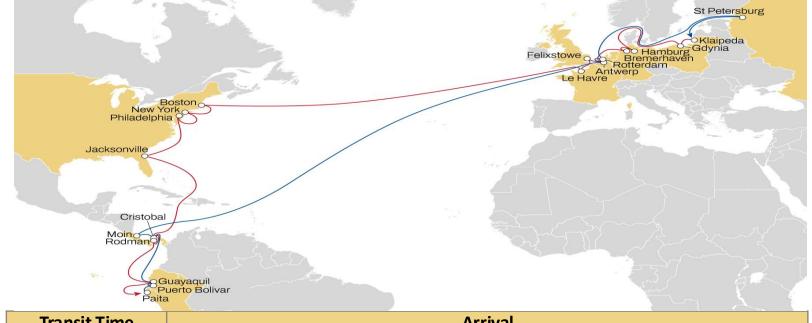

#### NORTH EUROPE TO USA AND ECUADOR ECUADOR - NWC - USA

- Weekly sailings
- Exclusive Philadelphia and Boston service from North Europe
- Felixstowe direct connection to Boston,
   New York, Philadelphia, Norfolk,
   Jacksonville and Port Everglades

| Transit Time | Arrival |                       |    |              |  |  |  |
|--------------|---------|-----------------------|----|--------------|--|--|--|
| Departure    | Boston  | New York Philadelphia |    | Jacksonville |  |  |  |
| Klaipeda     | 21      | 23                    | 25 | 29           |  |  |  |
| Gdynia       | 19      | 21                    | 23 | 27           |  |  |  |
| Hamburg      | 15      | 17                    | 19 | 23           |  |  |  |
| Bremerhaven  | 14      | 16                    | 18 | 22           |  |  |  |
| Antwerp      | 12      | 14                    | 16 | 20           |  |  |  |
| Felixstowe   | 10      | 12                    | 14 | 18           |  |  |  |
| Le Havre     | 9       | 11                    | 13 | 17           |  |  |  |