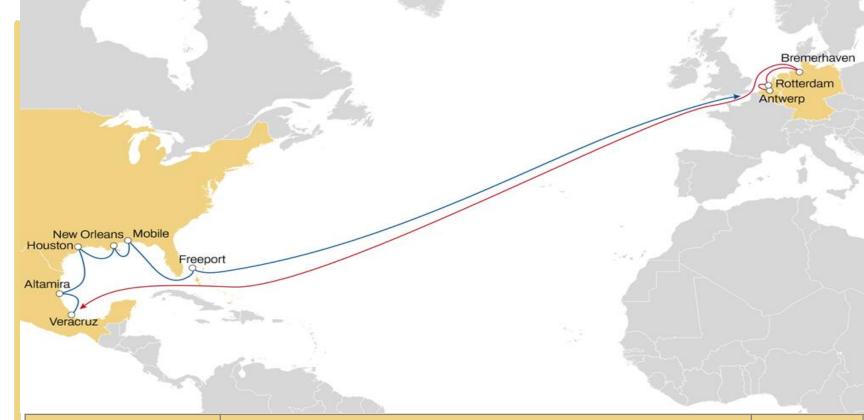

#### MEXICO GULF EXPRESS

#### **NWC TO USA**

- Weekly sailings
- Most competitive transit times from NWC to Mexico and Houston with extensive Gulf coverage

| Transit Time |          |          |    |    |    |    |
|--------------|----------|----------|----|----|----|----|
| Departure    | Veracruz | Freeport |    |    |    |    |
| Antwerp      | 19       | 20       | 23 | 25 | 27 | 30 |
| Rotterdam    | 16       | 17       | 20 | 22 | 24 | 27 |
| Bremerhaven  | 14       | 15       | 18 | 20 | 22 | 25 |
|              |          |          |    |    |    |    |