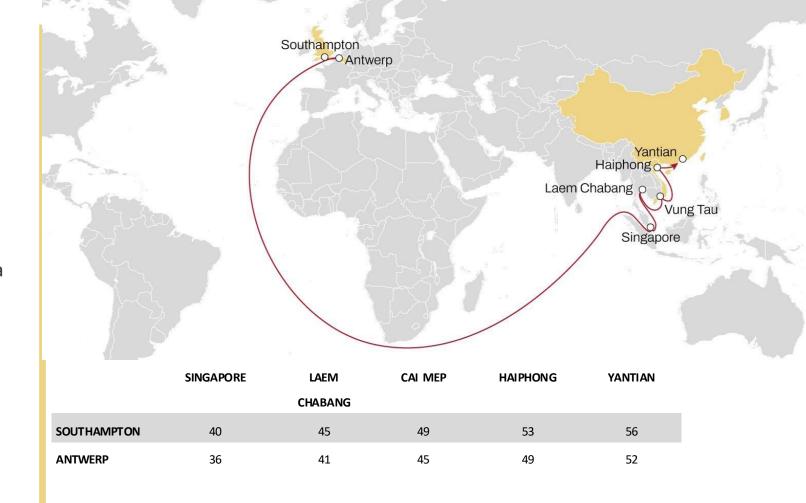

#### **GRIFFIN**

SHANGHAI NINGBO YANTIAN SINGAPORE

SOUTHAMPTON ANTWERP

SINGAPORE LAEM CHABANG VUNG TAU HAIPHONG YANTIAN

# **GRIFFIN**

- New direct corridor to Southampton from main Asian ports
- Fastest transit time ex China and Southeast Asia to Southampton and Benelux

# **GRIFFIN**

- New direct service to Southeast Asia
- Antwerp as Northwest Coast main port of loading and hub in North Europe
- New direct discharge calls in Vietnam:
  - Vung Tau
  - Haiphong