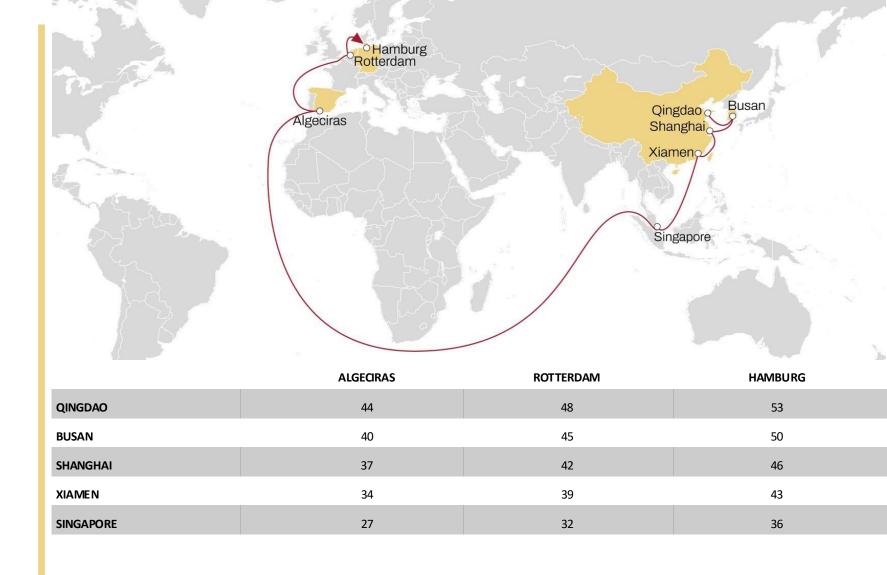

#### **CONDOR**

QINGDAO BUSAN SHANGHAI XIAMEN

**SINGAPORE** 

ALGECIRAS ROTTERDAM HAMBURG SOUTHAMPTON

SINGAPORE YANTIAN

# **CONDOR**

- Fast connection from China and South Korea to Rotterdam and Hamburg
- Extended coverage from Asia to Algeciras

# **CONDOR**

- Direct and fast service from
   Hamburg to main port of discharge in
   China, South Korea and Singapore
   (main hub in our Asian market)
- Southampton new port of loading on the Asian trade from the UK