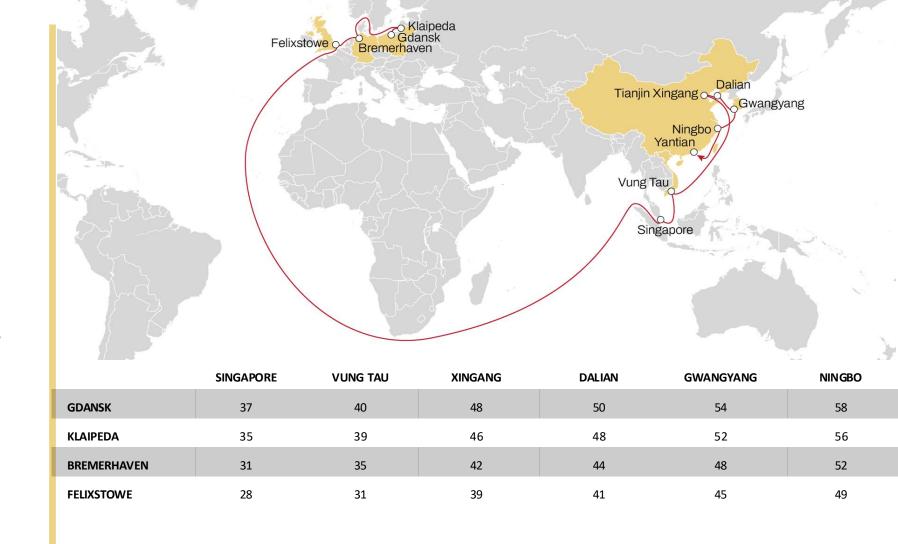

#### **ALBATROS**

**XINGANG** 

DALIAN GWANGYANG NINGBO YANTIAN

SINGAPORE

FELIXSTOWE LONDON GATEWAY BREMERHAVEN GDANSK KLAIPEDA

BREMERHAVEN FELIXSTOWE

SINGAPORE VUNG TAU

# **ALBATROS**

- Direct service from China and South Korea to UK, Germany and Poland
- **Unique** corridor from Gwangyang to North Europe and Gdansk
- Southeast Asia, fast connection via Singapore

|  |           | FELIXSTOWE | LONDON GATEWAY | BREMERHAVEN | GDANSK | KLAIPEDA |
|--|-----------|------------|----------------|-------------|--------|----------|
|  | XINGANG   | 50         | 53             | 55          | 60     | 62       |
|  | DALIAN    | 48         | 50             | 52          | 57     | 60       |
|  | GWANGYANG | 45         | 47             | 49          | 54     | 57       |
|  | NINGBO    | 40         | 42             | 44          | 49     | 52       |
|  | YANTIAN   | 36         | 38             | 40          | 45     | 48       |
|  | SINGAPORE | 30         | 32             | 34          | 39     | 42       |