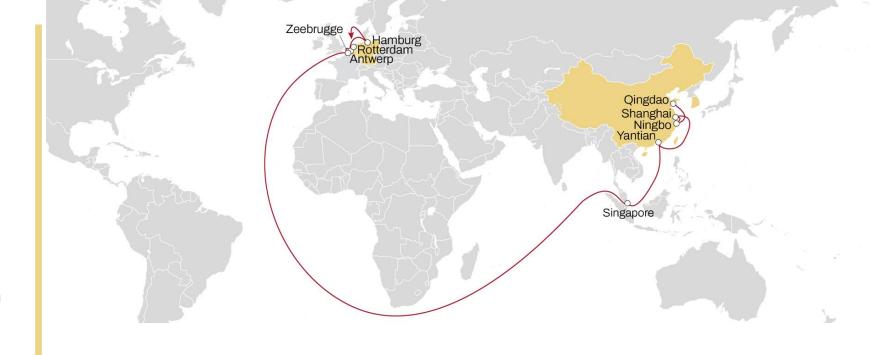

#### LION

QINGDAO NINGBO SHANGHAI YANTIAN

SINGAPORE

ZEEBRUGGE ANTWERP HAMBURG ROTTERDAM ANTWERP LE HAVRE

ABU DHABI JEBEL ALI

SINGAPORE

# LION

- Core service connecting
   Scandinavian and Baltic outports via
   Antwerp Hub, first call
- Direct calls from Qingdao to Belgium and Germany
- Comprehensive coverage of China exports and Southeast Asia to North Europe

|           | ZEEBRUGGE | ANTWERP | HAMBURG | ROTTERDAM |
|-----------|-----------|---------|---------|-----------|
| QINGDAO   | 50        | 52      | 55      | 59        |
| NINGBO    | 43        | 45      | 47      | 52        |
| SHANGHAI  | 40        | 42      | 46      | 50        |
| YANTIAN   | 35        | 37      | 40      | 44        |
| SINGAPORE | 30        | 32      | 34      | 38        |