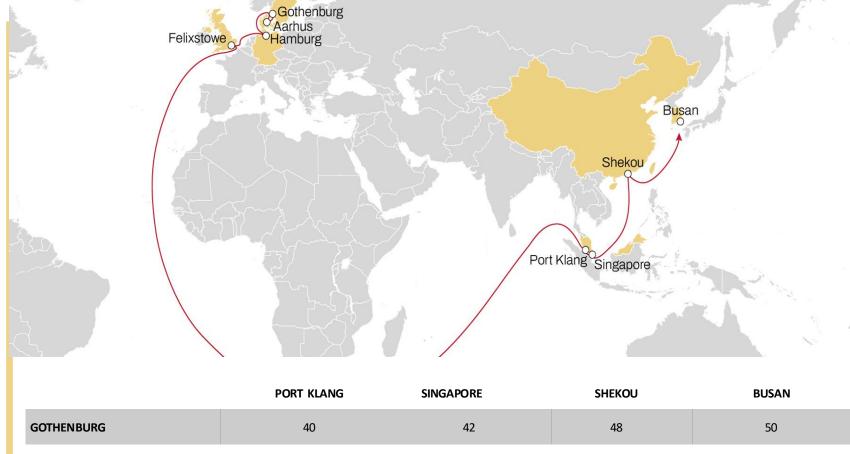

#### **SWAN**

BUSAN NINGBO SHANGHAI XIAMEN YANTIAN

SINGAPORE

SINES
LE HAVRE
ROTTERDAM
GOTHENBURG
AARHUS
HAMBURG
FELIXSTOWE

PORT KLANG SINGAPORE SHEKOU BUSAN

# **SWAN**

- Expanded global reach tapping into new direct markets
- Direct routes to destinations in Malaysia, Korea
- Direct origin from Scandinavia
  (Denmark and Sweden) to Southeast
  Asia

|            | PORT KLANG | SINGAPORE | SHEKOU | BUSAN |
|------------|------------|-----------|--------|-------|
| GOTHENBURG | 40         | 42        | 48     | 50    |
| AAHRUS     | 38         | 39        | 46     | 47    |
| HAMBURG    | 34         | 36        | 42     | 43    |
| FELIXSTOWE | 30         | 32        | 38     | 40    |