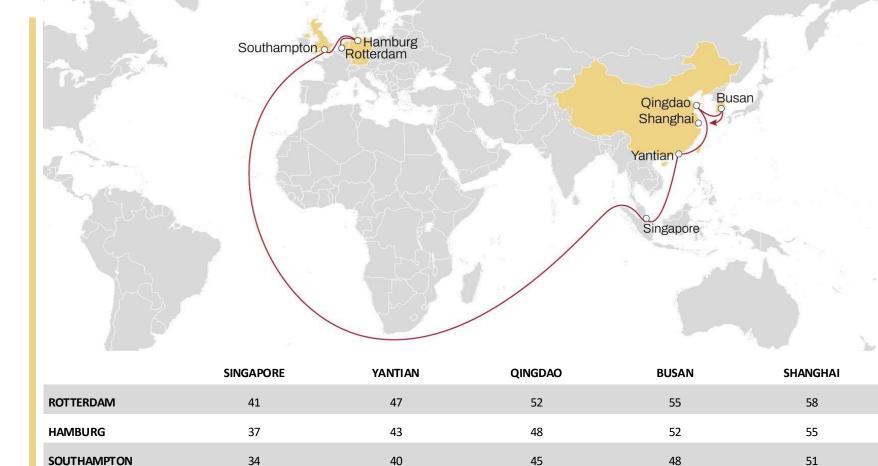

# LION

- Core service connecting
   Scandinavian and Baltic outports via
   Antwerp Hub, first call
- Direct calls from Qingdao to Belgium and Germany
- Comprehensive coverage of China exports and Southeast Asia to North Europe

|           | ZEEBRUGGE | ANTWERP | HAMBURG | ROTTERDAM |
|-----------|-----------|---------|---------|-----------|
| QINGDAO   | 50        | 52      | 55      | 59        |
| NINGBO    | 43        | 45      | 47      | 52        |
| SHANGHAI  | 40        | 42      | 46      | 50        |
| YANTIAN   | 35        | 37      | 40      | 44        |
| SINGAPORE | 30        | 32      | 34      | 38        |

# NORTH EUROPE TO GULF & ASIA **LION**

- Regional leader with efficient highquality service
- **Direct calls** to Chinese ports