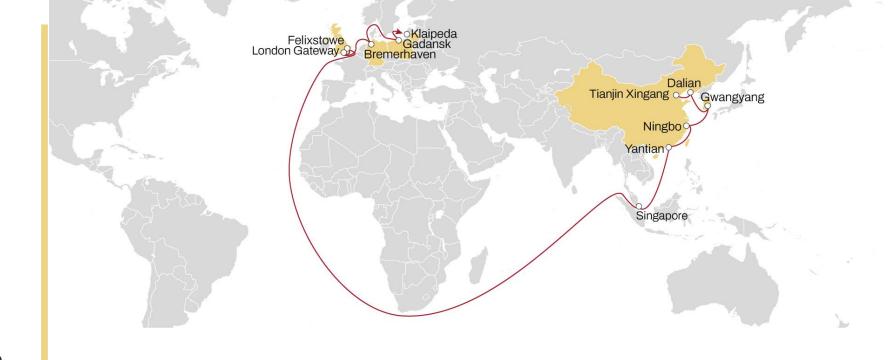

#### **ALBATROS**

**XINGANG** 

DALIAN GWANGYANG NINGBO YANTIAN

SINGAPORE

FELIXSTOWE LONDON GATEWAY BREMERHAVEN GDANSK KLAIPEDA

BREMERHAVEN FELIXSTOWE

SINGAPORE VUNG TAU

# **ALBATROS**

- Direct service from China and South Korea to UK, Germany and Poland
- **Unique** corridor from Gwangyang to North Europe and Gdansk
- Southeast Asia, fast connection via Singapore

|  |           | FELIXSTOWE | LONDON GATEWAY | BREMERHAVEN | GDANSK | KLAIPEDA |
|--|-----------|------------|----------------|-------------|--------|----------|
|  | XINGANG   | 50         | 53             | 55          | 60     | 62       |
|  | DALIAN    | 48         | 50             | 52          | 57     | 60       |
|  | GWANGYANG | 45         | 47             | 49          | 54     | 57       |
|  | NINGBO    | 40         | 42             | 44          | 49     | 52       |
|  | YANTIAN   | 36         | 38             | 40          | 45     | 48       |
|  | SINGAPORE | 30         | 32             | 34          | 39     | 42       |