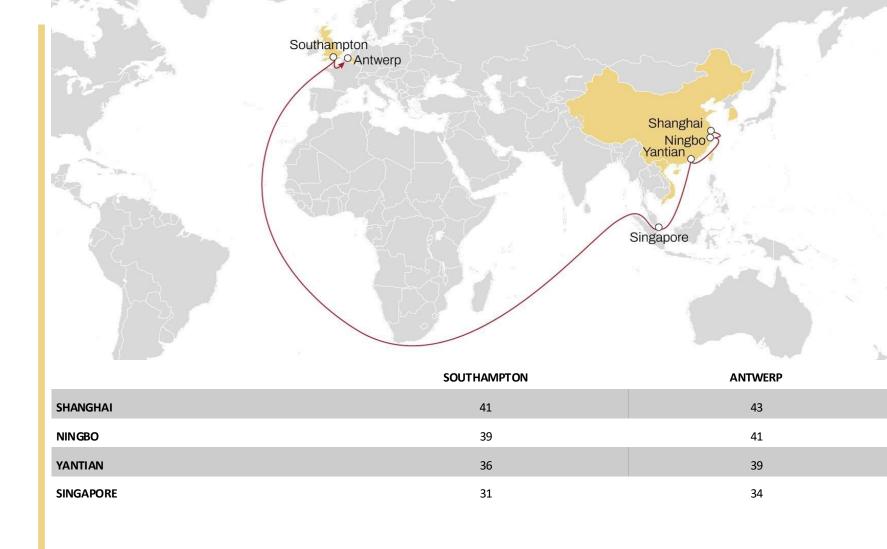

#### **GRIFFIN**

SHANGHAI NINGBO YANTIAN SINGAPORE

SOUTHAMPTON ANTWERP

SINGAPORE LAEM CHABANG VUNG TAU HAIPHONG YANTIAN

# **GRIFFIN**

- New direct corridor to Southampton from main Asian ports
- Fastest transit time ex China and Southeast Asia to Southampton and Benelux

# **GRIFFIN**

- New direct service to Southeast Asia
- Antwerp as Northwest Coast main port of loading and hub in North Europe
- New direct discharge calls in Vietnam:
  - Vung Tau
  - Haiphong