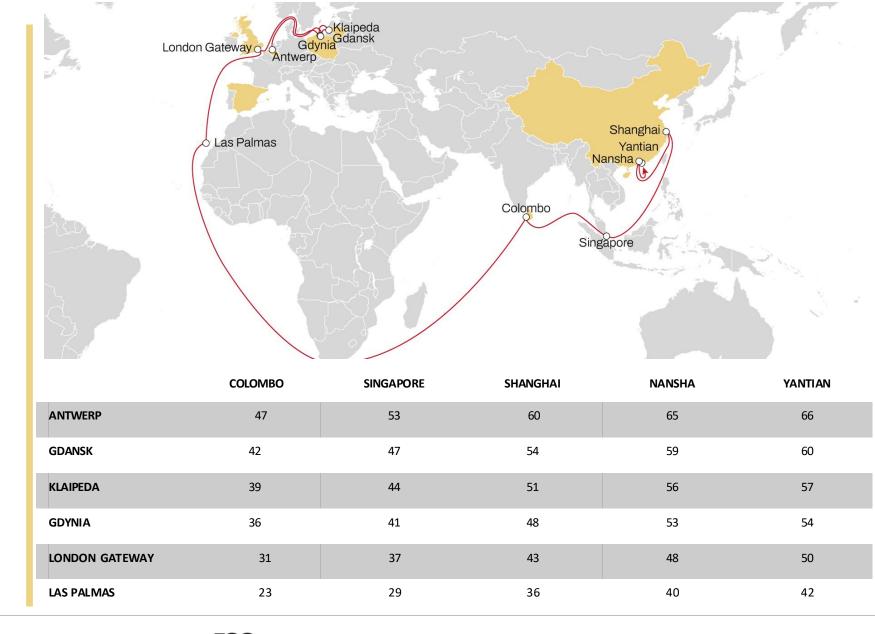

#### **BRITANNIA**

SHANGHAI YANTIAN NANSHA VUNG TAU

SINGAPORE COLOMBO

FELIXSTOWE
ANTWERP
GDANSK
KLAIPEDA
GDYNIA
LONDON
GATEWAY
LAS PALMAS

COLOMBO SINGAPORE

#### **BRITANNIA**

- Unique call to Gdynia offering strong alternative in Poland
- Competitive transit times from Vung
   Tau to main European destinations
- Unique and exclusive call to Klaipeda from major Asian Hubs

### **BRITANNIA**

- Direct service from the Baltics:
  - Poland with Gdynia and Gdansk
  - Lithuania calling Klaipeda (main hub for Baltic and Nordic countries)