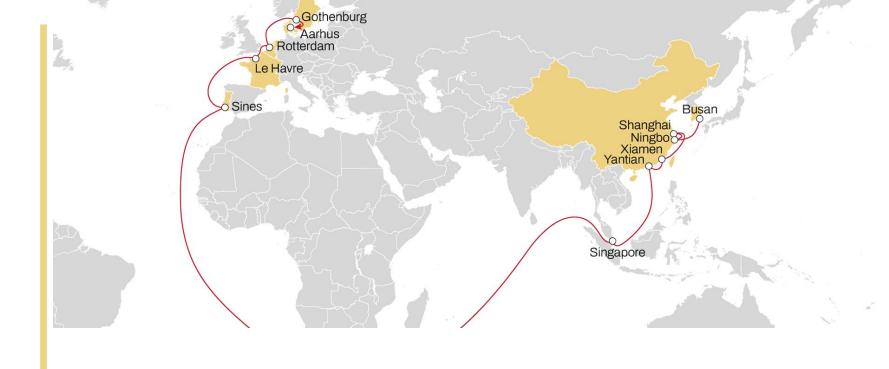

#### **SWAN**

BUSAN NINGBO SHANGHAI XIAMEN YANTIAN

SINGAPORE

SINES
LE HAVRE
ROTTERDAM
GOTHENBURG
AARHUS
HAMBURG
FELIXSTOWE

PORT KLANG SINGAPORE SHEKOU BUSAN

# **SWAN**

- **Direct service** to Portuguese market
- Competitive transit times to Le Havre
- Unique and exclusive service to Gothenburg and Aarhus
- Xiamen and Yantian direct calls to France, Netherlands, Sweden and Denmark

|           | SINES | LE HAVRE | ROTTERDAM | GOTHENBURG | AARHUS |
|-----------|-------|----------|-----------|------------|--------|
| BUSAN     | 45    | 49       | 52        | 56         | 58     |
| NINGBO    | 41    | 46       | 49        | 52         | 55     |
| SHANGHAI  | 38    | 43       | 46        | 49         | 52     |
| XIAMEN    | 34    | 39       | 42        | 46         | 48     |
| YANTIAN   | 33    | 37       | 40        | 44         | 46     |
| SINGAPORE | 27    | 31       | 34        | 38         | 40     |
|           |       |          |           |            |        |