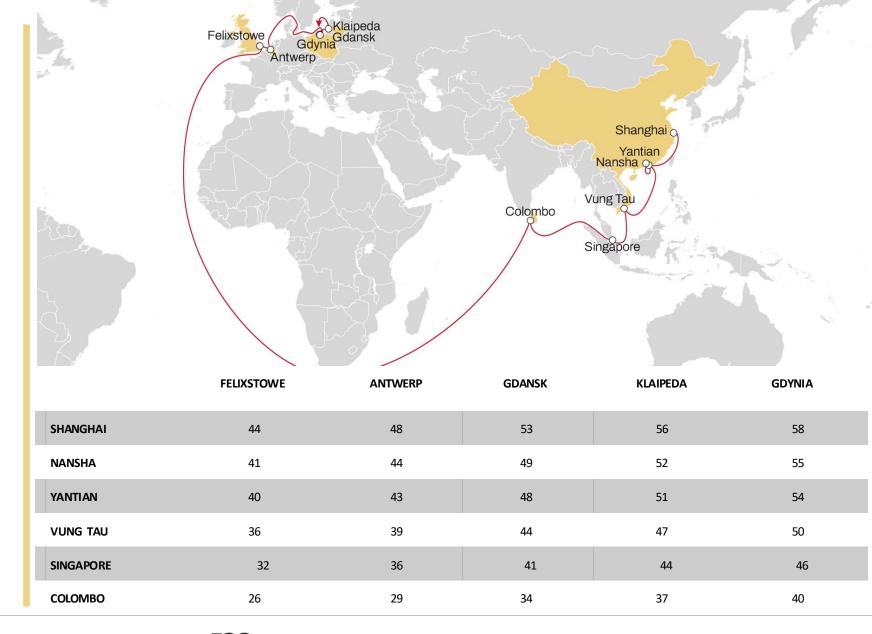

#### **BRITANNIA**

SHANGHAI YANTIAN NANSHA VUNG TAU

SINGAPORE COLOMBO

FELIXSTOWE
ANTWERP
GDANSK
KLAIPEDA
GDYNIA
LONDON
GATEWAY
LAS PALMAS

COLOMBO SINGAPORE

#### **BRITANNIA**

- Unique call to Gdynia offering strong alternative in Poland
- Competitive transit times from Vung
   Tau to main European destinations
- Unique and exclusive call to Klaipeda from major Asian Hubs

### **BRITANNIA**

- Direct service from the Baltics:
  - Poland with Gdynia and Gdansk
  - Lithuania calling Klaipeda (main hub for Baltic and Nordic countries)