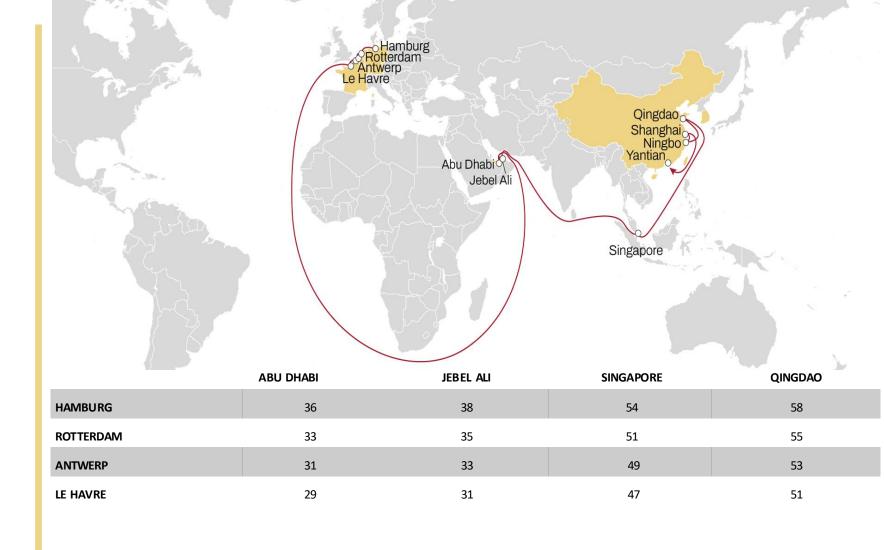

#### LION

QINGDAO NINGBO SHANGHAI YANTIAN

SINGAPORE

ZEEBRUGGE ANTWERP HAMBURG ROTTERDAM ANTWERP LE HAVRE

ABU DHABI JEBEL ALI

SINGAPORE

# LION

- Core service connecting
   Scandinavian and Baltic outports via
   Antwerp Hub, first call
- Direct calls from Qingdao to Belgium and Germany
- Comprehensive coverage of China exports and Southeast Asia to North Europe

|           | ZEEBRUGGE | ANTWERP | HAMBURG | ROTTERDAM |
|-----------|-----------|---------|---------|-----------|
| QINGDAO   | 50        | 52      | 55      | 59        |
| NINGBO    | 43        | 45      | 47      | 52        |
| SHANGHAI  | 40        | 42      | 46      | 50        |
| YANTIAN   | 35        | 37      | 40      | 44        |
| SINGAPORE | 30        | 32      | 34      | 38        |