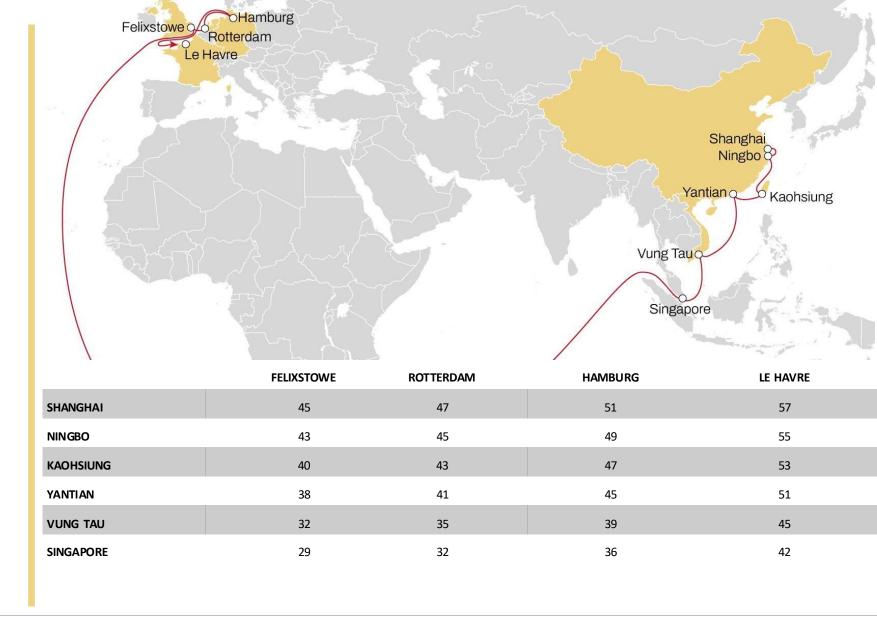

#### **SILK SERVICE**

SHANGHAI NINGBO KAOHSIUNG YANTIAN VUNG TAU

SINGAPORE

FELIXSTOWE ROTTERDAM HAMBURG LE HAVRE ALGECIRAS

SINGAPORE KAOHSIUNG

# **SILK SERVICE**

- New direct service from Taiwan to Netherlands, Germany and France
- Fast direct connection from Vietnam, and Southeast Asia

# **SILK SERVICE**

- Second dedicated direct port of loading in **Hamburg** to Asia
- Main export call from France to Asia