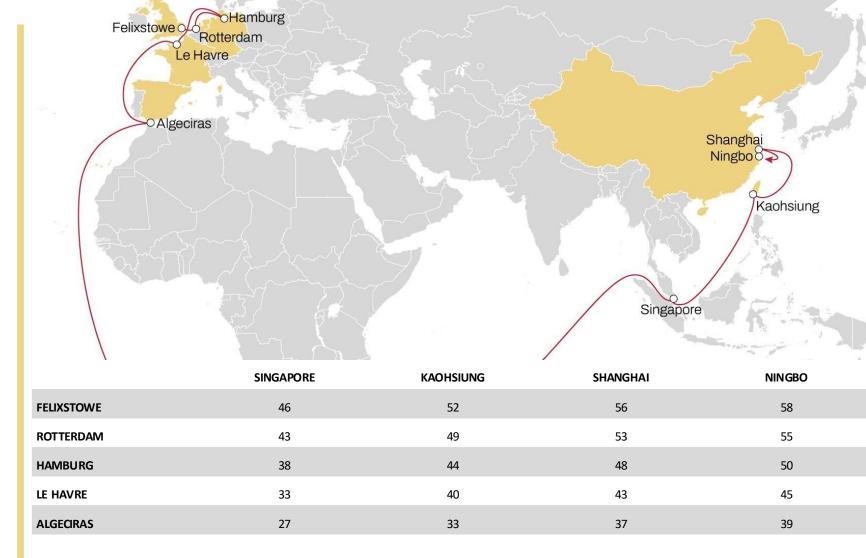

#### **SILK SERVICE**

SHANGHAI NINGBO KAOHSIUNG YANTIAN VUNG TAU

SINGAPORE

FELIXSTOWE ROTTERDAM HAMBURG LE HAVRE ALGECIRAS

SINGAPORE KAOHSIUNG

# **SILK SERVICE**

- New direct service from Taiwan to Netherlands, Germany and France
- Fast direct connection from Vietnam, and Southeast Asia

# **SILK SERVICE**

- Second dedicated direct port of loading in **Hamburg** to Asia
- Main export call from France to Asia