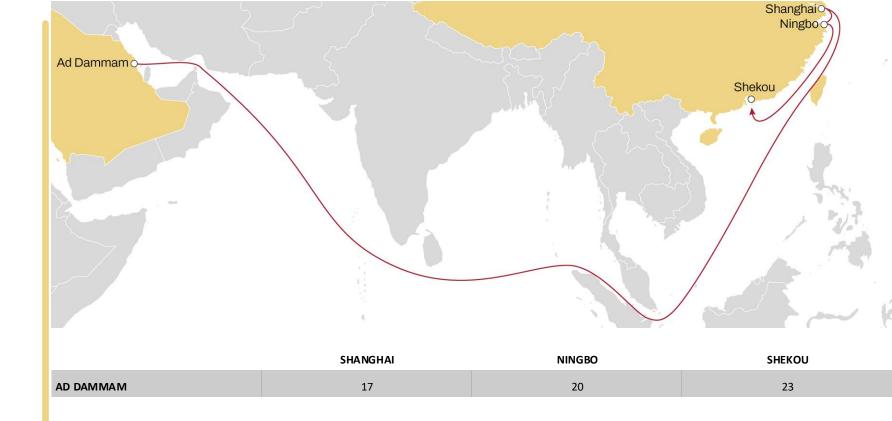

#### CLANGA

- **Dedicated** and **fast service** from Saudi Arabia to North China
- Direct service to East China and S. China

- Direct service from North India, Pakistan, South India to Vietnam and South China
- **Regular feeder** connections from South India via Vizhinjam