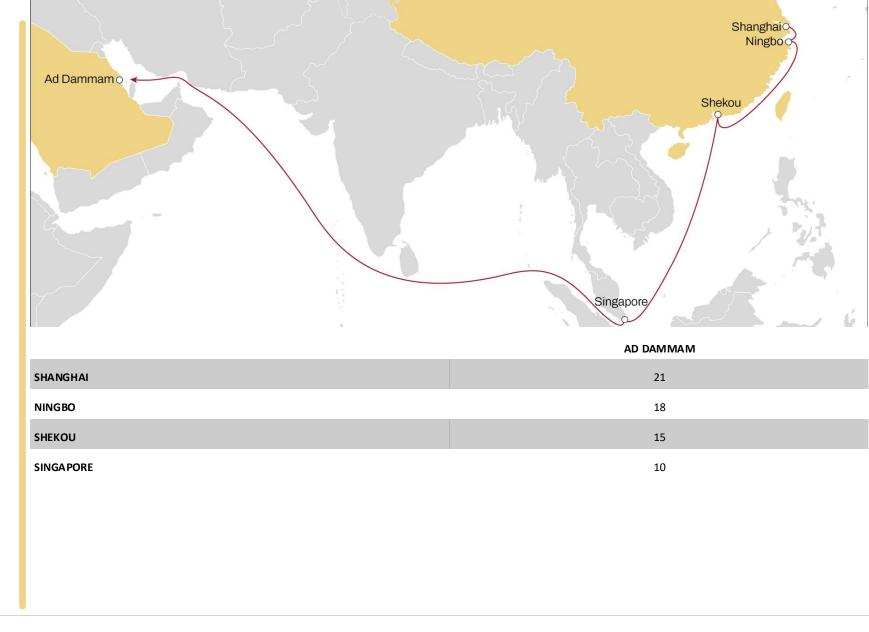

#### CLANGA

- **Dedicated** and **fast service** from Saudi Arabia to North China
- Direct service to East China and S. China

- Direct service from North India, Pakistan, South India to Vietnam and South China
- **Regular feeder** connections from South India via Vizhinjam