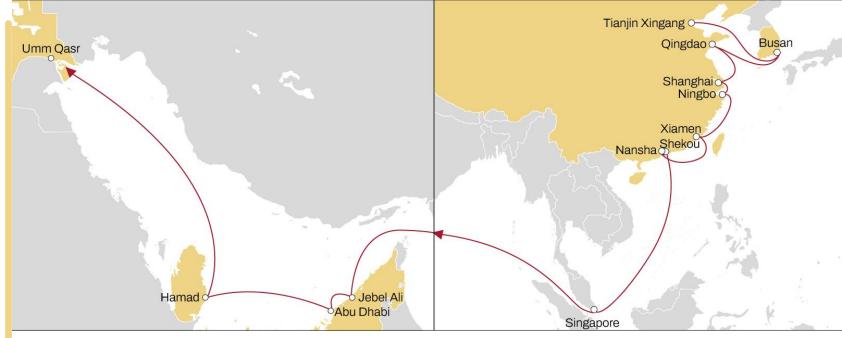

#### ASIA TO MIDDLE EAST **FALCON**

- Dedicated service to Middle East
- Extensive coverage across North, Central, and South China, as well as Korea, with Singapore serving as the hub for Southeast Asia
- Dedicated feeder service to various ports along Persian Gulf and Gulf of Oman
- Weekly departure from all Asia

|           | JEBEL ALI | ABU DHABI | HAMAD | UMM QASR |
|-----------|-----------|-----------|-------|----------|
| XINGANG   | 31        | 32        | 33    | 35       |
| BUSAN     | 28        | 29        | 30    | 32       |
| QINGDAO   | 24        | 25        | 26    | 28       |
| SHANGHAI  | 22        | 23        | 24    | 26       |
| NINGBO    | 20        | 21        | 22    | 24       |
| XIAMEN    | 18        | 19        | 20    | 22       |
| NANSHA    | 16        | 17        | 18    | 20       |
| SHEKOU    | 15        | 16        | 17    | 19       |
| SINGAPORE | 10        | 11        | 12    | 14       |
|           | 10        | 11        | 12    | 14       |

 Only dedicated service to the Saudi market with competitive transit times from China to Ad Dammam

- Dedicated service to North India and Pakistan
- Dedicated feeder service to Port Muhammad Bin Qasim and Beira
- Weekly departure from all Asia