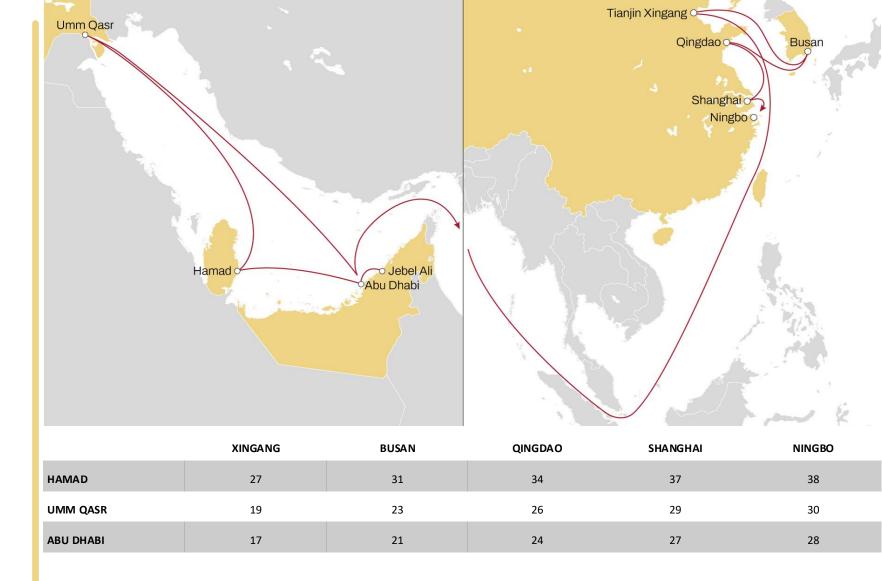

#### ASIA TO MIDDLE EAST **FALCON**

- Dedicated service to Middle East
- Extensive coverage across North, Central, and South China, as well as Korea, with Singapore serving as the hub for Southeast Asia
- Dedicated feeder service to various ports along Persian Gulf and Gulf of Oman
- Weekly departure from all Asia

|           | JEBEL ALI | ABU DHABI | HAMAD | UMM QASR |
|-----------|-----------|-----------|-------|----------|
| XINGANG   | 31        | 32        | 33    | 35       |
| BUSAN     | 28        | 29        | 30    | 32       |
| QINGDAO   | 24        | 25        | 26    | 28       |
| SHANGHAI  | 22        | 23        | 24    | 26       |
| NINGBO    | 20        | 21        | 22    | 24       |
| XIAMEN    | 18        | 19        | 20    | 22       |
| NANSHA    | 16        | 17        | 18    | 20       |
| SHEKOU    | 15        | 16        | 17    | 19       |
| SINGAPORE | 10        | 11        | 12    | 14       |
|           | 10        | 11        | 12    | 14       |