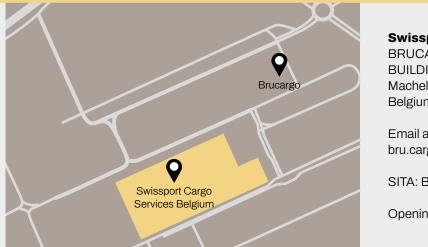

## EXPORT DROP-OFF STATION BRU/BRUSSELS INTERNATIONAL

Dear valued customers,

MSC Air Cargo has established an export cargo drop-off station in BRU / Brussels International airport. Your export cargo can be dropped at our partner Swissport, conveniently located in BRUCARGO.

Swissport Cargo Services Belgium BRUCARGO - Bedrijvenzone Machelen BUILDING 704, Machelen 1830 Belgium

Email address: bru.cargo704supervisors@swissport.com

SITA: BRUCS8X

Opening Hours: 24/7

In order to ease the handling and facilitate smooth trucking to LGG, make sure to have the following done for each shipment: