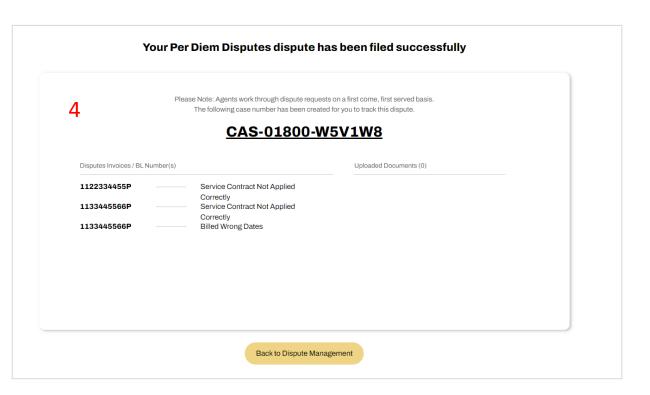

### **CREATING A DISPUTE**

- Provide a description for why you are disputing the corresponding invoices or BLs
- System gives you the option of uploading relevant documents to accompany your dispute
- Once you submit your dispute you will receive the case number that goes along with it