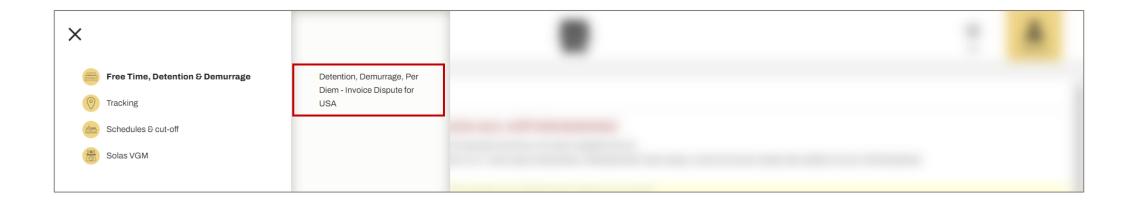

### **MY MSC LOG IN**

- To submit disputes using the portal, you must first create an account/log in to myMSC.com
- Once your account is created, go under the section called "Free Time, Detention & Demurrage" and then click on the available option