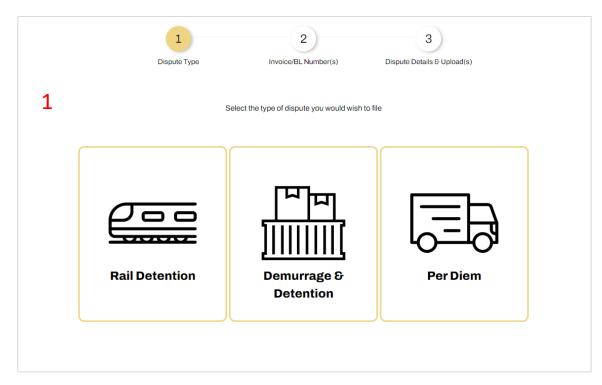

### **CREATING A DISPUTE**

- Select the dispute type from the options presented
- On the next page, fill in the required information
- Form allows you to enter multiple entries for the same dispute
- Click Next when you are done