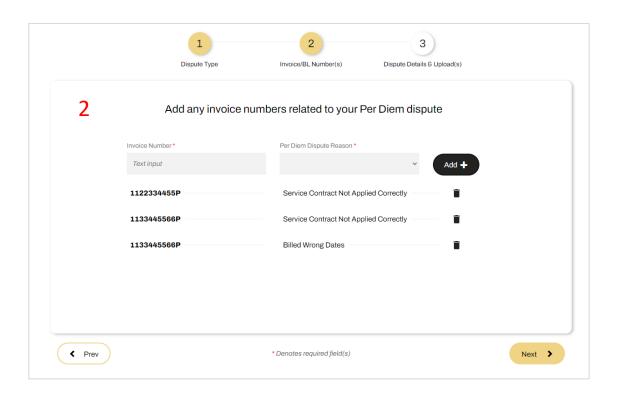

### **CREATING A DISPUTE**

- Select the dispute type from the options presented
- On the next page, fill in the required information
- Form allows you to enter multiple entries for the same dispute
- Click Next when you are done

### **CREATING A DISPUTE**

- Provide a description for why you are disputing the corresponding invoices or BLs
- System gives you the option of uploading relevant documents to accompany your dispute
- Once you submit your dispute you will receive the case number that goes along with it