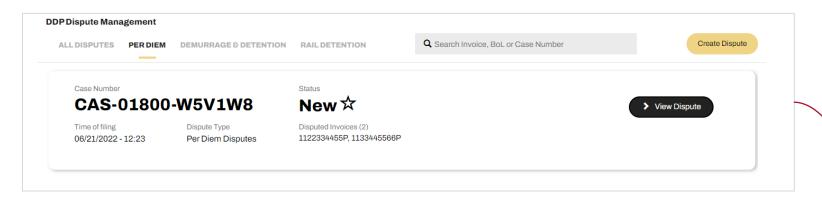

### **KEEPING TRACK OF YOUR DISPUTE**

- When you go back to the main page, your newly created case will be there with the relevant information
- Inside the case you can see updates in real time

 Dispute History – this shows the portal comments made by the MSC agent and/or the client