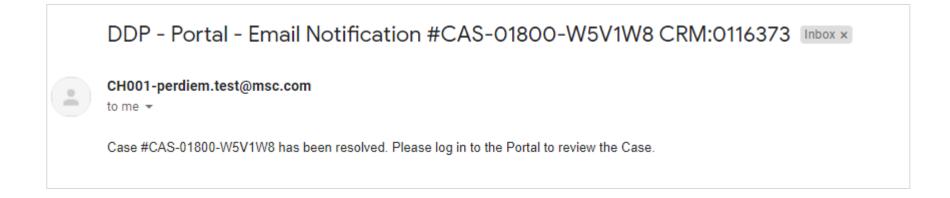

#### **DISPUTE RESOLUTION**

 Once your case has been resolved, you will receive an email notification

 The case will be marked as "Completed" in the portal