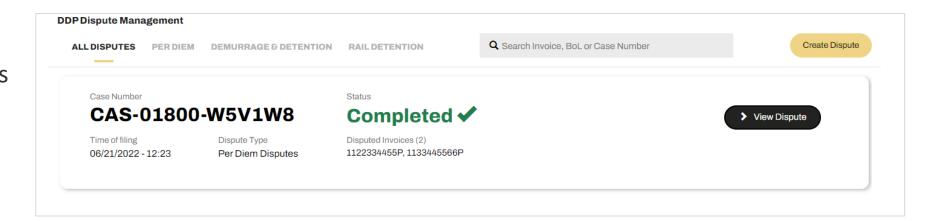

### **KEEPING TRACK OF YOUR DISPUTE**

- When you go back to the main page, your newly created case will be there with the relevant information
- Inside the case you can see updates in real time

 Dispute History – this shows the portal comments made by the MSC agent and/or the client

#### **DISPUTE RESOLUTION**

 Once your case has been resolved, you will receive an email notification

 The case will be marked as "Completed" in the portal