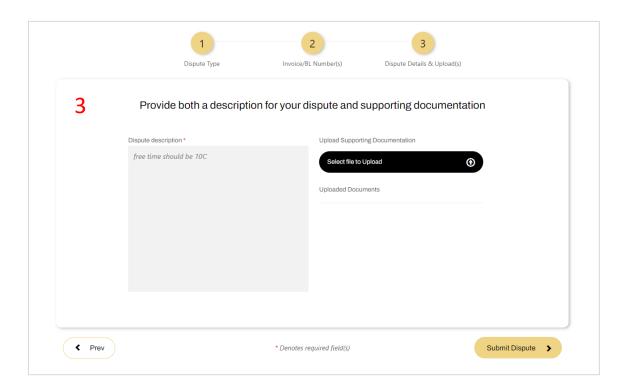

### **CREATING A DISPUTE**

- Provide a description for why you are disputing the corresponding invoices or BLs
- System gives you the option of uploading relevant documents to accompany your dispute
- Once you submit your dispute you will receive the case number that goes along with it