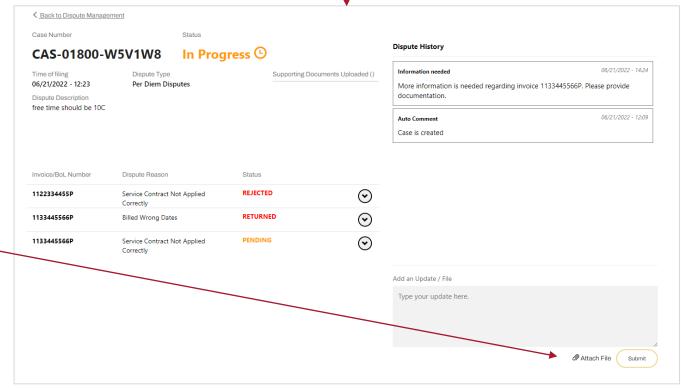

### **KEEPING TRACK OF YOUR DISPUTE**

- When you go back to the main page, your newly created case will be there with the relevant information
- Inside the case you can see updates in real time

 Dispute History – this shows the portal comments made by the MSC agent and/or the client

 If an agent requests additional documents, these can be uploaded <u>here</u> and will be instantly available for the MSC agent